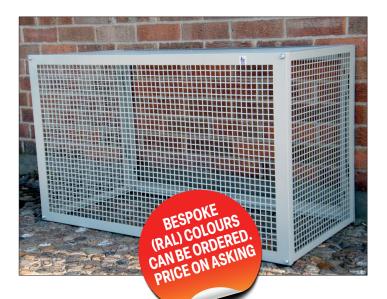

### ■ 500 SERIES SPLIT WALL FRAME GUARDS

Unit already installed and need a guard? Look no further!

The split wall frame of these DiversiTech International manufactured guards enable you to place a guard with ease, post the installation of the condensing unit. You can work around pipework and electrical connections hassle-free. 500 refers to the depth of the guard. Ideal for all manufacturers of air conditioning and air source heat pumps, including Daikin, Fujitsu, Hitachi, LG, Mitsubishi, Panasonic and Toshiba. Call with the model number of your unit and our team are ready to select your guard +44(0)115 900 5858.

### **FEATURES**

- Additional bottom and back panels are available for stand-alone/high wall options
- All bolts are allen-headed for added security
- Quick and easy to install and access for maintenance
- Split back panel makes it easy to retro fit
- Textured finish in RAL 7032